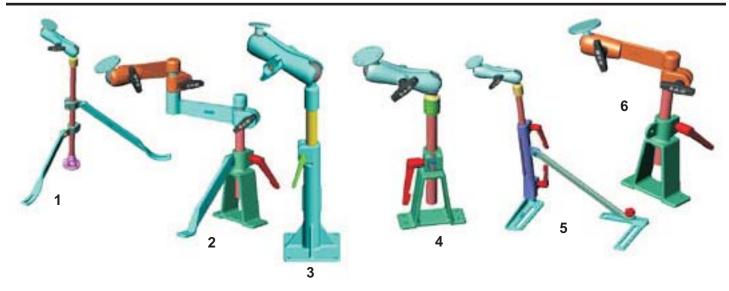

Stabilizer Arm With Quick Release Knob Sliding removable arm secures pedestal housing

Versatile Seat Rail Brackets
Use Existing Bolts On Passenger Side Seat
Install brackets in less than 5 minutes

#1 RAM Pedestal mount on 90 degree flange with Tri-Pod connectors, adjustable legs, & double ball and socket system. #2 RAM-161-2U RAM Bi-Pod base with RAM-161BLU Tri-Pod Leg & double swing arm and single ball and socket joint. #3 RAM-D-164-BU RAM Pedestal base with double ball and socket joint.

#4 RAM-161-BU RAM Bi-Pod base with double ball and socket joint. #5 RAM-160-BU RAM Seat rail system with double ball and socket joint. #6 RAM-161-1U RAM Bi-Pod base with single swing arm and single ball and socket joint.