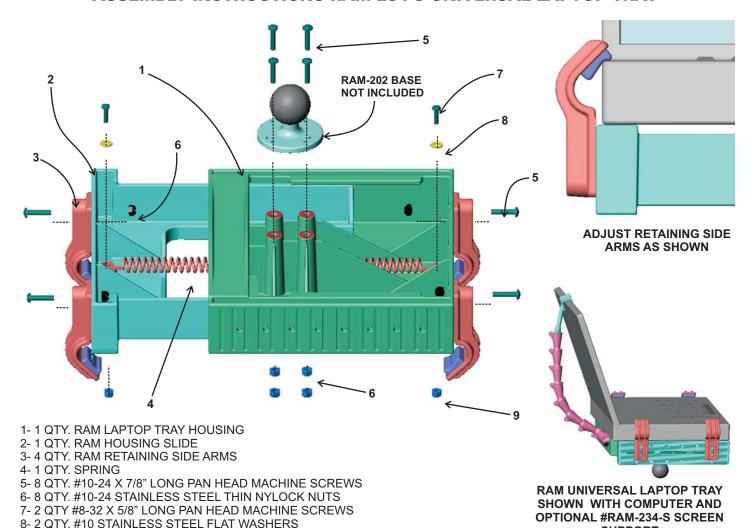

## **ASSEMBLY INSTRUCTIONS RAM 234-3 UNIVERSAL LAPTOP TRAY**

RAM is the revolutionary universal mounting system that allows you to mount practically anything anywhere. Whether its in a boat, aircraft, automobile, ATV, motorcycle or any other situation, RAM's family of over 800 interchangeable accessories will offer you solutions to your most challenging mounting problems. If you need to mount a radar, sonar, GPS, computer, cellular phone, antenna, or just about anything else look no further. RAM mounts will help you make a professional job easy and affordable. They will allow you to reposition or remove your electronics for perfect viewing or safe keeping. It's unique design provides easy installation, mobility, strength, versatility, vibration protection and durability, all at a low cost. RAM is backed by NPI's renowned Lifetime Warranty which makes it the mounting system of choice. To provide light weight strength and corrosion resistance, RAM is made of marine grade aluminum with a powder coated finish, stainless steel hardware and rubber balls. Visit the RAM web site at: www.ram-mount.com to see the newest products and to learn more about this revolutionary mounting system.

9- 2 QTY. #8-32 STAINLESS STEEL NYLOCK NUTS

**SUPPORT**