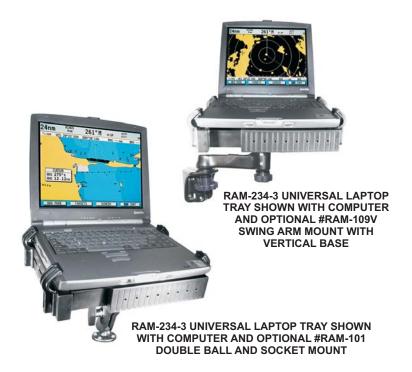

## **ASSEMBLY INSTRUCTIONS RAM 234-3 UNIVERSAL LAPTOP TRAY**

RAM is the revolutionary universal mounting system that allows you to mount practically anything anywhere. Whether its in a boat, aircraft, automobile, ATV, motorcycle or any other situation, RAM's family of over 800 interchangeable accessories will offer you solutions to your most challenging mounting problems. If you need to mount a radar, sonar, GPS, computer, cellular phone, antenna, or just about anything else look no further. RAM mounts will help you make a professional job easy and affordable. They will allow you to reposition or remove your electronics for perfect viewing or safe keeping. It's unique design provides easy installation, mobility, strength, versatility, vibration protection and durability, all at a low cost. RAM is backed by NPI's renowned Lifetime Warranty which makes it the mounting system of choice. To provide light weight strength and corrosion resistance, RAM is made of marine grade aluminum with a powder coated finish, stainless steel hardware and rubber balls. Visit the RAM web site at: www.ram-mount.com to see the newest products and to learn more about this revolutionary mounting system.