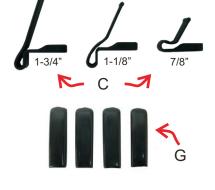

## Parts Index

MOUNTS MADE IN USA Best Connection

A. PLASTIC HOLDER BASE B. PLASTIC ENDS (TOP & BOTTOM C. 3 LENGTHS OF FLEX ARMS D. #8-32 STST NYLOCK NUT THIN E. #8-32 X 3/8" MACHINE SCREW F. #8-32 X 3/4" MACHINE SCREW G. VINYL END CAPS

## Parts Index

A. PLASTIC HOLDER BASE B. PLASTIC ENDS (TOP & BOTTOM C. 3 LENGTHS OF FLEX ARMS D. #8-32 STST NYLOCK NUT THIN E. #8-32 X 3/8" MACHINE SCREW F. #8-32 X 3/4" MACHINE SCREW G. VINYL END CAPS

## **RAM-HOL-UN4U INSTRUCTION SHEET**

1-1/8

С

7/8"

1-3/4'

RAM-HOL-UN4