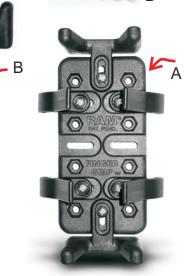

## Parts Index

MOUNTS MADE IN USA Best Connection

A. PLASTIC HOLDER BASE B. PLASTIC ENDS (TOP & BOTTOM C. 3 LENGTHS OF FLEX ARMS D. #8-32 STST NYLOCK NUT THIN E. #8-32 X 3/8" MACHINE SCREW F. #8-32 X 3/4" MACHINE SCREW G. VINYL END CAPS

## Parts Index

A. PLASTIC HOLDER BASE B. PLASTIC ENDS (TOP & BOTTOM C. 3 LENGTHS OF FLEX ARMS D. #8-32 STST NYLOCK NUT THIN E. #8-32 X 3/8" MACHINE SCREW F. #8-32 X 3/4" MACHINE SCREW G. VINYL END CAPS

The RAM ATV / UTV Universal Hand Held Mount will fit most any popular GPS, Radio, Cell Phone or other hand held device. Choose the length of flex arms (C) based on the dimensions of your hand held. The flex arms will have an inward angle when properly assembled so the device will not release without firm pressure. Some adjusting to the arm placement is recommended to find the proper tension for your particular use and size of device.